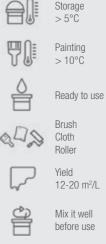

## PACKAGING

0,75 L

5 L

before use Drying time

between the coats 2-3 h

Overcoating > 3-4 h

Solid content  $15 \pm 2\%$ 

> Specific weight  $1,01 \pm 0,03 \text{ g/cm}^3$